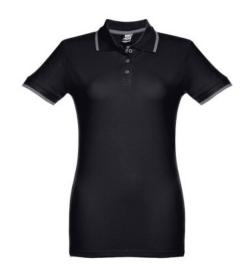

#### THC ROME WOMEN. WOMEN'S SLIM FIT POLO SHIRT

## **Specification**

Short-sleeved bicolour polo for women in 100% carded cotton pique (210 g/m²) (colour: 183: 85% cotton/15% viscose). Two-colour contrast on the collar, sleeve and placket. Contains collar and cuffs in Rib. Reinforced placket with 3 contrasting colour buttons (extra button inserted in the inner side seam). Fitted waist and small side slits on the bottom of the polo. Sizes: S, M, L, XL, XXL