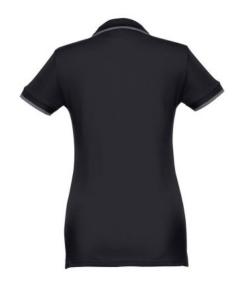

## **Specification**

Short-sleeved bicolour polo for women in 100% carded cotton pique (210 g/m²) (colour: 183: 85% cotton/15% viscose). Two-colour contrast on the collar, sleeve and placket. Contains collar and cuffs in Rib. Reinforced placket with 3 contrasting colour buttons (extra button inserted in the inner side seam). Fitted waist and small side slits on the bottom of the polo. Sizes: S, M, L, XL, XXL